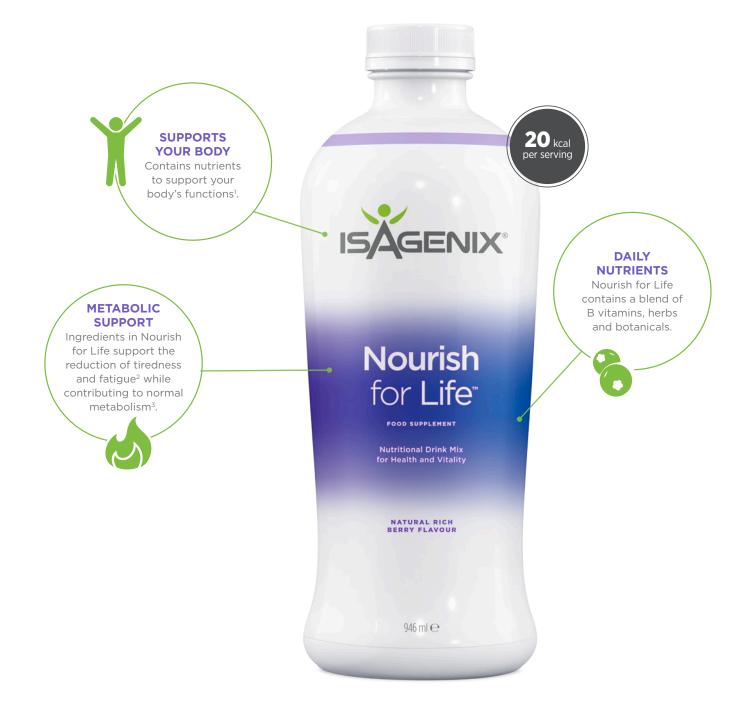

## WHY NOURISH FOR LIFE?

<sup>1</sup>Vitamin B6 contributes to the normal functioning of the nervous, psychological and immune systems. Riboflavin (B2) contributes to normal functioning of the nervous system and vision. Thiamin contributes to normal functioning of the heart system.

<sup>2</sup>B vitamins [B6, B12 and niacin (B3)] contribute to the reduction of tiredness and fatigue. <sup>3</sup>Vitamin B12 contributes to normal energy-yielding metabolism.