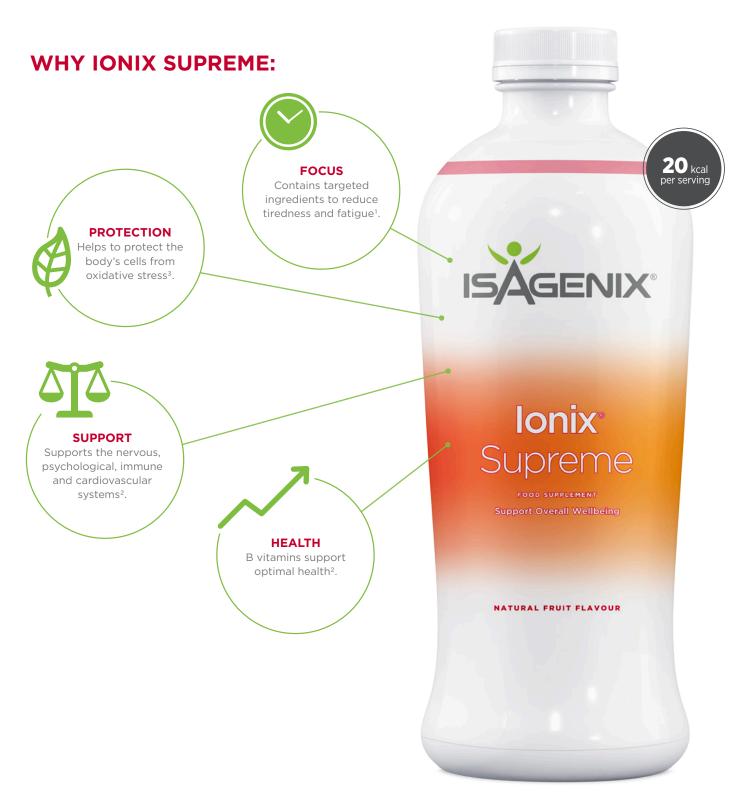

## **IONIX® SUPREME**

**IONIX® SUPREME** is a Fortified Botanical Tonic for Body System Support and Overall Wellbeing.

<sup>&</sup>lt;sup>1</sup> B vitamins [B6, B12, niacin (B3) and riboflavin (B2)] contribute to the reduction of tiredness and fatigue.

<sup>&</sup>lt;sup>2</sup> Vitamin B6 contributes to the normal functioning of the nervous, psychological and immune systems. Riboflavin (B2) contributes to normal functioning of the nervous system and vision. Thiamin contributes to normal functioning of the heart system.

<sup>&</sup>lt;sup>3</sup> Riboflavin contributes to the protection of cells from oxidative stress.