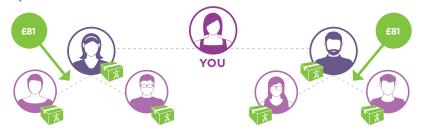

#### **Consultant Development Bonuses**

As you grow your team and begin developing Consultants within your team, you'll earn a £81 Consultant Development Bonus on each of your first 20 personally enrolled Consultants!