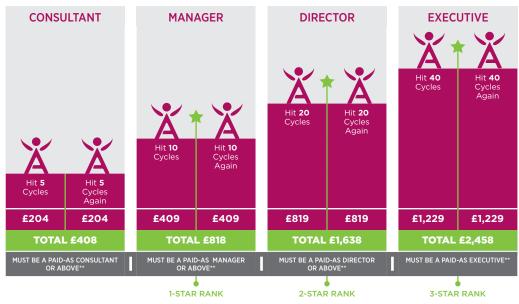

## **Cycle Bonuses**

Each time you reach a new Cycle milestone, you'll earn a bonus. Reach that Cycle level a second time and you'll earn the bonus again (up to 3-Star Golden Circle)! Each Cycle is worth £44.26. For more information on Cycles, refer to the Isagenix Team Compensation Plan.

#### What counts toward my achieved rank?

- 1. Team Bonus Cycles (One Cycle is worth approximately £44.26.)
- 2. Executive Match
- 3. Cycles earned from PIB

**EXAMPLE:** Jane Doe is a Paid-As Executive and Cycles 36 times in one commission week. That same commission week, Jane earns one Cycle from her Executive Match and 3 Cycles from £132 in PIBs when two new Members each purchased a Premium Pack in one commission week.

| Cycle | Earned from            |
|-------|------------------------|
| 36    | Team Bonus Cycles      |
| 1     | Executive Match        |
| 3     | Cycles earned from PIB |
| 40    | TOTAL                  |

In this scenario, Jane would achieve 3-Star Golden Circle (40 Cycles + Paid-As Executive) and receive the first payment £1.229 of her £2.458 3-Star Golden Circle bonus.

Please note that your achieved rank will not be verified until the week it is paid out.

#### How are Cycles earned from PIB calculated?

Cycles earned from PIB are calculated by dividing the total PIBs earned in one commission week\*\* by the Cycle value. In the example shown above, Jane earned £132 from two people who joined in one commission week. Two people joined with a Premium Pack of £66 PIB. You divide the £132 PIB by £44.26 to equal 2.98, which rounds up to 3 PIB Cycles (Double PIBs are not included in the PIB Cycle calculation.)